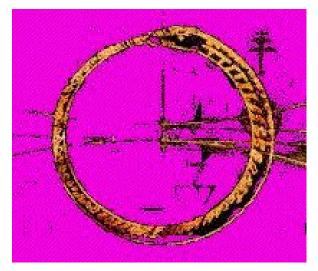

#### **ENERGY ENHANCEMENT - THE CORE ENLIGHTENMENT TECHNIQUES**

The Worm (Kundalini Dragon, Salamander) Orobouros which encircles the World of Norse Culture

The Tibetan Buddhist Prayer Wheel shows movement in a circle and also represents the Antahkarana - see EE Initiation 4 - like the Reiki Choku Rei. The outside of the wheel represents the spiral flows of energy around the axis of the wheel which represents a flow of energy between heaven and earth - the Antahkarana. It represents the "Microcosmic Orbit" of Energy Enhancement.